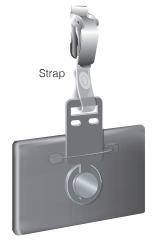

## Attaching a Strap or Necklet:

Push the swivel post through the hole from the front of the badge until seated.

Rotate the swivel post so that slot in the side faces across the top of the badge.

Slide the fitting adapter through the slot from the reverse of the badge.

M Attach either the strap, necklet chain or necklet cord as required.

π Strap fitting

π Necklet chain

Fitting adapter.

 $\pi$  Necklet cord fitting