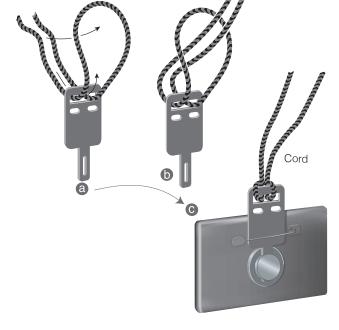

M Attach either the strap, necklet chain or necklet cord as required.

π Strap fitting

π Necklet chain

Fitting adapter.

 $\pi$  Necklet cord fitting