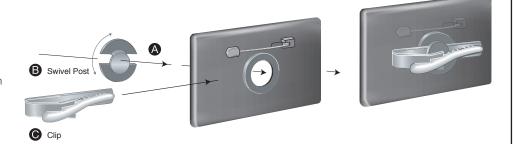

## Snap-fit 70 x 40mm

Assembly instructions

Swivel Post

Before assembling the Badge, ensure you attach the appropriate fitting first.

## Attaching the Swivel Clip:

- Push the swivel post through the hole from the front of the badge until seated.
- Rotate the swivel post so that slot in the side faces across the width the of the badge.
- Slide the clip through the slot from the reverse of the badge.