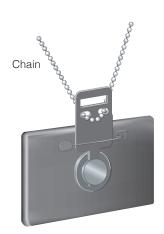

## Attaching a Strap or Necklet:

Push the swivel post through the hole from the front of the badge until seated.

Rotate the swivel post so that slot in the side faces across the top of the badge.

Slide the fitting adapter through the slot from the reverse of the badge.

M Attach either the strap, necklet chain or necklet cord as required.

π Strap fitting

π Necklet chain

Fitting adapter.

 $\pi$  Necklet cord fitting