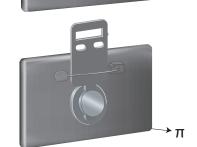

M Attach either the strap, necklet chain or necklet cord as required.

π Strap fitting

π Necklet chain

Fitting adapter.

 $\pi$  Necklet cord fitting