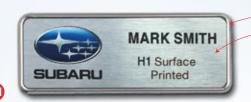

## The Classic Solution

Our popular and versatile range

Chrome Plated Frame and Brushed Silver panel (for executive look)

Staff names can be printed or permanently engraved

- Shown actual size.
- Available in a range of standard frame colours to include:

Red, Green, Blue, Yellow, Black and White - also Gold & Chrome for executive look.

- ...a wide selection of non standard colours are also available.
- A choice of 9 panel insert colours.
- Can be custom printed with virtually any Image, from a single colour logo to a full colour photograph.

**Attachments** 

Printed Tape Label which can be removed and replaced

Coloured Frames

- Can be named in a variety of ways, either by us or by yourselves.
- Safe rounded corners and reliable attachments make it especially suited for health-care and school use.